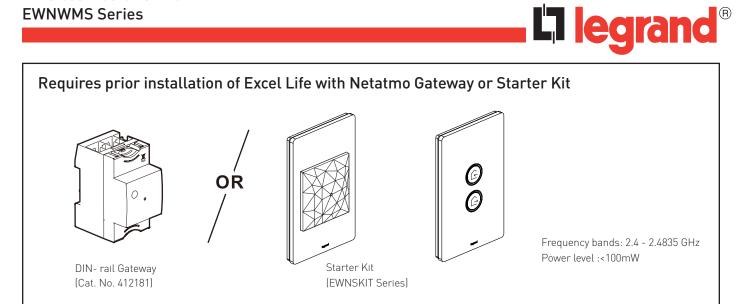

## Configuring the Wireless Switch

Open the Home+Control App, go to Settings / Add Product, select Legrand, select "Wireless Switch or Product", then "Scenes Switch". Follow the step-by-step instructions.