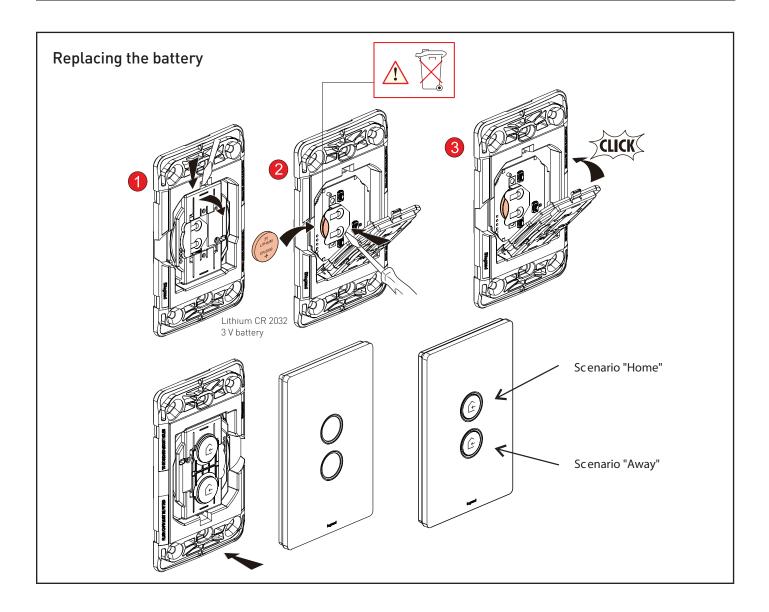

## Configuring the Wireless Switch

Open the Home+Control App, go to Settings / Add Product, select Legrand, select "Wireless Switch or Product", then "Scenes Switch". Follow the step-by-step instructions.